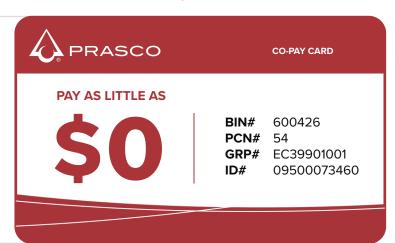

## Easy, affordable access to Teriparatide Injection

PRESENT THIS CARD TO YOUR PHARMACIST ALONG WITH A VALID PRESCRIPTION FOR

### TERIPARATIDE INJECTION

**Dear Patient:** The Teriparatide Injection Co-pay Card is being provided to you by Prasco, LLC to cover the portion of your Teriparatide Injection prescription co-pay up to a maximum of \$250 per month if eligible.